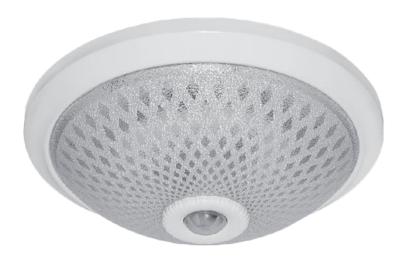

# CEILING FIXTURE WITH SENSOR

#### **GENERAL INFORMATION »**

:. Rated voltage: 220V/ 50-60Hz

∴ Material: Metal with glass

∴ Lamps Not Included- max 2x25W

:. Colour: White

:. Protection against dust and moisture: IP20

Detection range: 360 degreesDetection distance: max.5m

#### **FEATURES** »

- :. Environmentally friendly no mercury and lead
- :. Ceiling fixture with movement sensor
- :. No need of electrical switches for turning on/off the light
- :. Attractive design
- .. No ultraviolet and infrared rays
- :. Resistant to shock and vibration stable body
- :. Low heat emission
- :. Compact size

### **PRODUCT DETAILS** »

| Catalogue<br>number | Description  | Width/Diameter (mm) | Lampholder | Colour |
|---------------------|--------------|---------------------|------------|--------|
| 958300WH/2          | Ceiling lamp | 300                 | 2xE27      | white  |